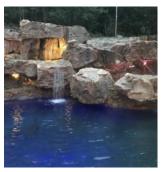

# **Grotto Designs**

## **Grotto-Small**

#### **DESCRIPTION**

10' W x 5' D x 5'H overall with 2' W side walls and 5' middle opening and a 36" Sheer Storm Spillway.