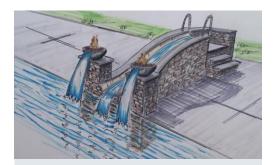

## Fire Bowl Pillar-Large+

#### **DESCRIPTION**

10' W x 30" D x 42" H overall with two 30" W x 30" D x 42" H pillar sections and a 5' W x 30" H bench spillways section and a 36" 316 Stainless Steel Spillway with two HPC fire-water bowls.

Feature Options

➤ Add Lighting