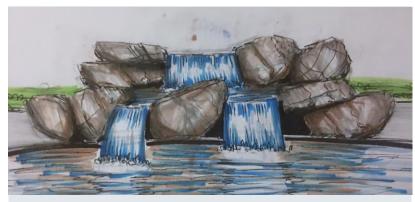

## **Cascading Waterfall-Large**

#### **DESCRIPTION**

15'W x 10'D x 6'H cascading boulder feature with 3 spillways.

- Add Lighting
- Add Fire Feature(s)
- Add Planter(s)