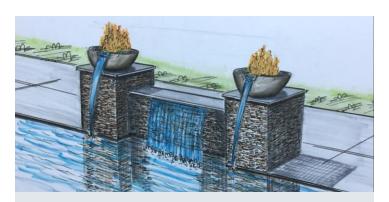

#### **DESCRIPTION**

10' W x 30" D x 42" H overall with two 30" W x 30" D x 42" H pillar sections and a 5' W x 30" H bench spillways section and a 36" 316 Stainless Steel Spillway with two HPC fire-water bowls.

Feature Options

➤ Add Lighting