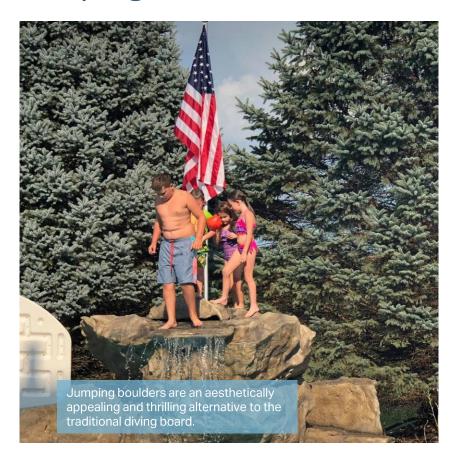

# **Jumping Platform Designs**

#### **DESCRIPTION**

3' W x 5' D x 18" H masonry base with extended 42" W x 6' D x 4" H jumping platform.

#### **Feature Options**

- Add Lighting
- Add Sheer Wave