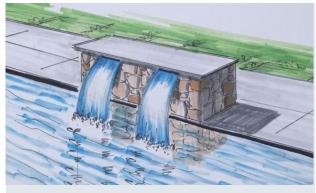

# Water Bench-Medium

#### **DESCRIPTION**

8' W x 24"H x 30" D Masonry water wall structure with a 24" and two 12" ColorFalls Spillways.

#### **Feature Options**

- > Spillway upgrade to Color Changing Falls or 316 Formal Spillway
- Add Fire Feature or Fire Bowl