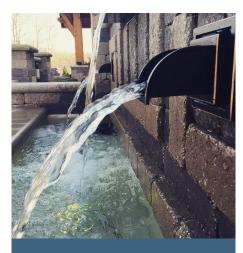

# **Water Bench-Large**

#### DESCRIPTION

10' W x 18"H x 30" D Masonry Pillar structure with a 5 Atlantic Wall Spouts.

#### **Feature Options**

- Select wall spout style
- Add Lighting

Atlantic Water Gardens Wall **Spouts** are an easy and elegant way to add the sight and sound of water to your pool. Ideal for smaller pool water features or as an accent to larger spillways. AWG Spouts come in oil rubbed bronze and two architectural designs.