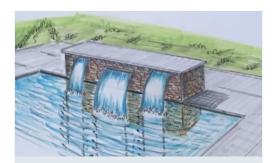

# MASONRY FEATURE DESIGNS

# Pillar Designs

## **Water Pillars-Small**

#### **DESCRIPTION**

2' W x 2' D x 3' H Masonry Pillar structure with a 12" ColorFalls Spillway.