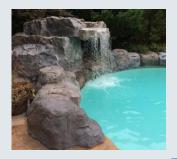

# **Grotto Designs**

## **Grotto-Small**

#### **DESCRIPTION**

10' W x 5' D x 5'H overall with 2' W side walls and 5' middle opening and a 36" Sheer Storm Spillway.