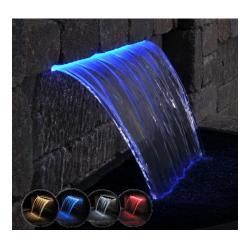

## Water Control

ColorFalls Spillway

316 Stainless Steel Formal Spillway

Copper Wall Spouts

Sheer Rain / Storm

**Sheer Wave** 

#### **Feature Options**

- Spillway upgrade to Color Changing Falls or 316 SS Formal Spillway
- > Add Fire Bowl to pillar ends

Atlantic Water Gardens
ColorFalls Spillway produces
a concealed sheer of lighted
water to enhance your aquatic
space. ColorFalls can be
installed into any vertical
masonry water feature and is
available in four colors.