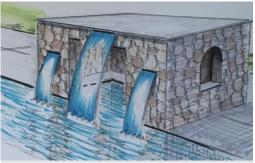

## Pillar Bench-Large

#### **DESCRIPTION**

10' W x 2' D overall with 6' W x 2' H middle bench and 2' W x 3' H pillar ends masonry structure with two 12" and one 36" ColorFalls Spillway.

#### **Feature Options**

- Spillway upgrade to Color Changing Falls or 316 SS Formal Spillway
- > Add Fire Bowl to pillar ends

Atlantic Water Gardens
ColorFalls Spillway produces
a concealed sheer of lighted
water to enhance your aquatic
space. ColorFalls can be
installed into any vertical
masonry water feature and is
available in four colors.