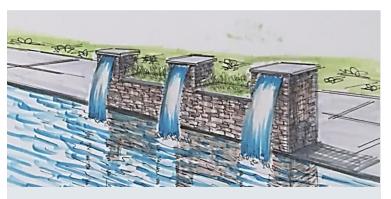

## Pillar Bench-Large

#### **DESCRIPTION**

10' W x 2' D overall with 6' W x 2' H middle bench and 2' W x 3' H pillar ends masonry structure with two 12" and one 36" ColorFalls Spillway.

#### **Feature Options**

- Spillway upgrade to Color Changing Falls or 316 SS Formal Spillway
- > Add Fire Bowl to pillar ends

Atlantic Water Gardens
ColorFalls Spillway produces
a concealed sheer of lighted
water to enhance your aquatic
space. ColorFalls can be
installed into any vertical
masonry water feature and is
available in four colors.