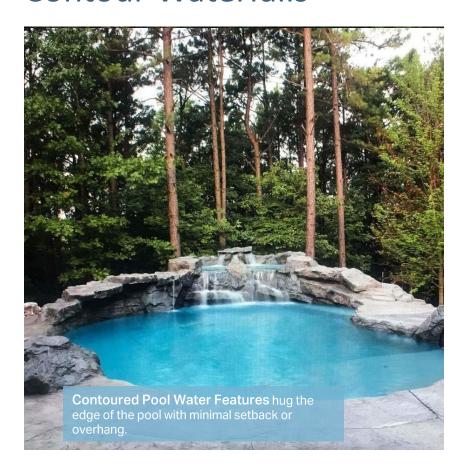

## **Contour Waterfalls**

### **Contoured Waterfall-Small**

#### **DESCRIPTION**

 $6' \text{ W} \times 3' \text{D} \times 3' \text{H}$  contoured boulder feature with one spillway.

- Add Spillway(s)
- > Add Lighting