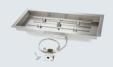

## Fire Elements

Tempe

Messa

Sedona

Linear Burner

Rectangular Burner

#### **DESCRIPTION**

6' W x 18"H x 2' D Masonry water-fire bench structure with one 24" 316 Stainless Steel Formal Spillway and one 25" x 8" HPC Linear Burner

- Add Lighting
- > Electronic ignition

#### **DESCRIPTION**

6' W x 24"H x 24" D Masonry water wall structure with two wall spouts one 24" 316 Stainless Steel Formal Spillway and one 25" x 8" HPC Linear Burner.