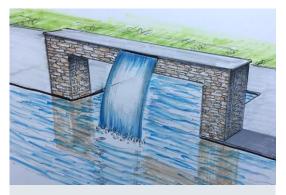

## Water Control

ColorFalls Spillway

316 Stainless Steel Formal Spillway

Copper Wall Spouts

Sheer Rain / Storm

**Sheer Wave** 

#### **DESCRIPTION**

2' W x 2' D x 3' H Masonry Pillar structure with a 12" ColorFalls Spillway.

#### **DESCRIPTION**

3' W x 3' D x 2' H Masonry Pillar structure with a 12" ColorFalls Spillway.

- 12" Spillway upgrade to Color Changing Falls or 316 SS Formal Spillway
- > Add Fire, Water or Planter Bowl