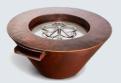

# Hearth Product Controls (HPC) Copper Bowl Series is available in fire & water or fire-only. Both are fitted with certified fire pit inserts and are available with an oil rubbed hammered or smooth finish. These bowls offer a dynamic visual experience and help create an impressive aquatic experience.