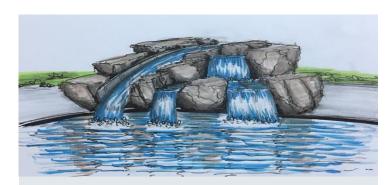

# **BOULDER WATERFALL DESIGNS**

## **Contour Waterfalls**

### **Contoured Waterfall-Small**

#### **DESCRIPTION**

 $6' \text{ W} \times 3' \text{D} \times 3' \text{H}$  contoured boulder feature with one spillway.

- Add Spillway(s)
- > Add Lighting