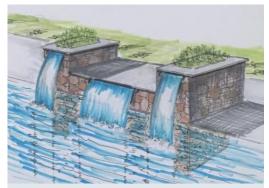

## Pillar Bench-Large

#### **DESCRIPTION**

10' W x 2' D overall with 6' W x 2' H middle bench and 2' W x 3' H pillar ends masonry structure with two 12" and one 36" ColorFalls Spillway.

#### **Feature Options**

- Spillway upgrade to Color Changing Falls or 316 SS Formal Spillway
- > Add Fire Bowl to pillar ends

Atlantic Water Gardens
ColorFalls Spillway produces
a concealed sheer of lighted
water to enhance your aquatic
space. ColorFalls can be
installed into any vertical
masonry water feature and is
available in four colors.