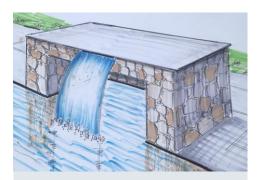

## Pillar Bench-Large

#### **DESCRIPTION**

10' W x 2' D overall with 6' W x 2' H middle bench and 2' W x 3' H pillar ends masonry structure with two 12" and one 36" ColorFalls Spillway.

#### **Feature Options**

- Spillway upgrade to Color Changing Falls or 316 SS Formal Spillway
- > Add Fire Bowl to pillar ends

Atlantic Water Gardens
ColorFalls Spillway produces
a concealed sheer of lighted
water to enhance your aquatic
space. ColorFalls can be
installed into any vertical
masonry water feature and is
available in four colors.