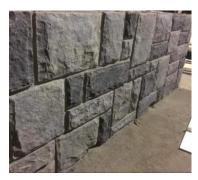

# **MASONRY CONSTRUCTION**

# Panel Masonry Technology™

ClifRock Panel Masonry Technology ™ is the smart alternative to block and traditional masonry applications when building your pool water feature. This technology combines the traditional appearance of stone with technologically-advanced 1″ to 1½″ thick panels, dramatically reducing weight in comparison to conventional masonry materials, such as stone and wall block. For either contemporary or rustic pool water feature designs, ClifRock Masonry Panel Technology is the ideal construction solution. In addition to reducing weight, the panel construction method can be built over most surfaces without the need for any frame or footing and provides an open cavity for running plumbing.

#### **ClifRock Panel Profiles**