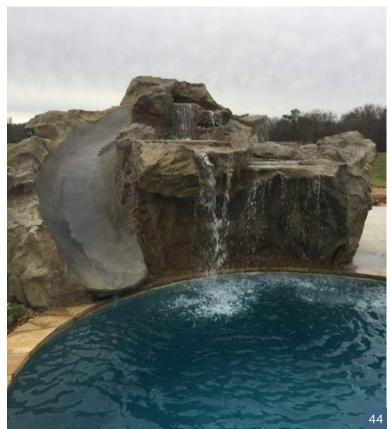

# BOULDER WATERSLIDE DESIGNS

# Slide Designs

### **Contoured Slide**

#### **DESCRIPTION**

 $10'W \times 10'D \times 5'H$  contoured boulder feature with one main spillway and a 12' one-piece slide.

#### **Feature Options**

- Add Spillway(s)
- Add Lighting
- Add Fire Feature(s)
- Add Planter(s)