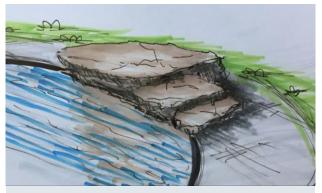

# **Jumping Boulders**

## **Jumping Boulder-Small**

#### **DESCRIPTION**

6' W x 3'D x 18''H jumping boulder with two boulder steps and a 6'' cantilever over the pool edge.

- Add Hidden Spillway
- > Add Lighting