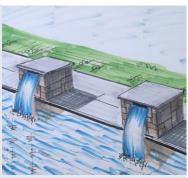

# **Jumping Platform Designs**

#### **DESCRIPTION**

3' W x 5' D x 18" H masonry base with extended 42" W x 6' D x 4" H jumping platform.

#### **Feature Options**

- Add Lighting
- Add Sheer Wave