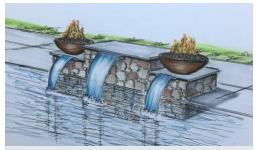

## Pillar Bench-Large

#### **DESCRIPTION**

10' W x 2' D overall with 6' W x 2' H middle bench and 2' W x 3' H pillar ends masonry structure with two 12" and one 36" ColorFalls Spillway.

#### **Feature Options**

- Spillway upgrade to Color Changing Falls or 316 SS Formal Spillway
- > Add Fire Bowl to pillar ends

Atlantic Water Gardens
ColorFalls Spillway produces
a concealed sheer of lighted
water to enhance your aquatic
space. ColorFalls can be
installed into any vertical
masonry water feature and is
available in four colors.