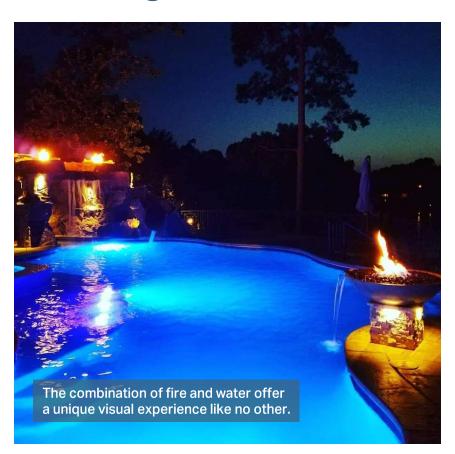

# Hearth Product Controls (HPC) Copper Bowl Series is available in fire & water or fire-only. Both are fitted with certified fire pit inserts and are available with an oil rubbed hammered or smooth finish. These bowls offer a dynamic visual experience and help create an impressive aquatic experience.