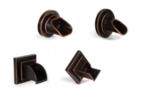

#### **Feature Options**

- Select wall spout style
- Add Lighting

Atlantic Water Gardens Wall **Spouts** are an easy and elegant way to add the sight and sound of water to your pool. Ideal for smaller pool water features or as an accent to larger spillways. AWG Spouts come in oil rubbed bronze and two architectural designs.