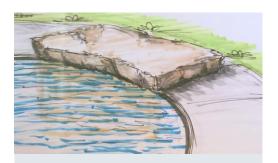

# **Jumping Boulders**

## **Jumping Boulder-Small**

#### **DESCRIPTION**

6' W x 3'D x 18''H jumping boulder with two boulder steps and a 6'' cantilever over the pool edge.

- Add Hidden Spillway
- > Add Lighting