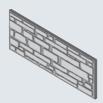

# Panel Masonry Technology™

ClifRock Panel Masonry Technology ™ is the smart alternative to block and traditional masonry applications when building your pool water feature. This technology combines the traditional appearance of stone with technologically-advanced 1″ to 1½″ thick panels, dramatically reducing weight in comparison to conventional masonry materials, such as stone and wall block. For either contemporary or rustic pool water feature designs, ClifRock Masonry Panel Technology is the ideal construction solution. In addition to reducing weight, the panel construction method can be built over most surfaces without the need for any frame or footing and provides an open cavity for running plumbing.

#### **ClifRock Panel Profiles**