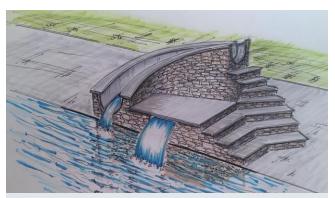

# **Grotto Designs**

## **Grotto-Small**

#### **DESCRIPTION**

10' W x 5' D x 5'H overall with 2' W side walls and 5' middle opening and a 36" Sheer Storm Spillway.