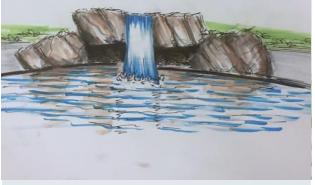

### **Contoured Waterfall-Small**

#### **DESCRIPTION**

 $6' \text{ W} \times 3' \text{D} \times 3' \text{H}$  contoured boulder feature with one spillway.

- Add Spillway(s)
- > Add Lighting