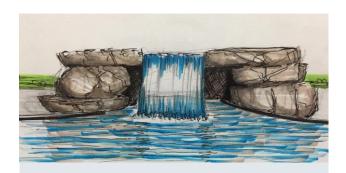

# **BOULDER WATERFALL DESIGNS**

# **Cascading Waterfalls**

## Cascading Waterfall-Small

#### **DESCRIPTION**

6' W x 6'D x 4'H cascading boulder feature with 2 spillways.

- > Add Lighting
- Add Planter(s)