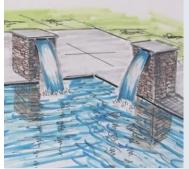

# Water Bench Designs

## **Water Bench-Small**

#### **DESCRIPTION**

6' W x 2"H x 2' D Masonry water bench structure with two 12" ColorFalls Spillways.

- Spillway upgrade to Color Changing Falls or 316 SS Formal Spillway
- > Add Planter Bowl