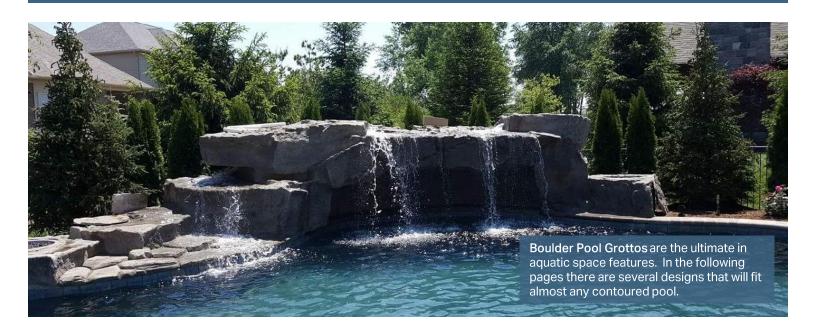

# **BOULDER GROTTO DESIGNS**

## **Grotto Waterfalls**

### **Inlet Grotto-Small**

#### **DESCRIPTION**

 $10'W \times 6'D \times 5'H$  boulder grotto feature with one main spillway.

- Add Spillway(s)
- Add Lighting
- Add Fire Feature(s)
- Add Planter(s)