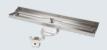

## Water Control

ColorFalls Spillway

316 Stainless Steel Formal Spillway

Copper Wall Spouts

Sheer Rain / Storm

**Sheer Wave** 

#### **Feature Options**

- Spillway upgrade to Color Changing Falls or 316 SS Formal Spillway
- > Add Fire Bowl to pillar ends

Atlantic Water Gardens
ColorFalls Spillway produces
a concealed sheer of lighted
water to enhance your aquatic
space. ColorFalls can be
installed into any vertical
masonry water feature and is
available in four colors.