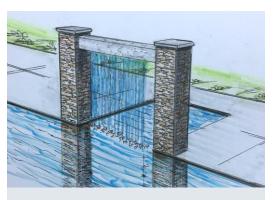

## **Water Pillars-Small**

#### **DESCRIPTION**

2' W x 2' D x 3' H Masonry Pillar structure with a 12" ColorFalls Spillway.