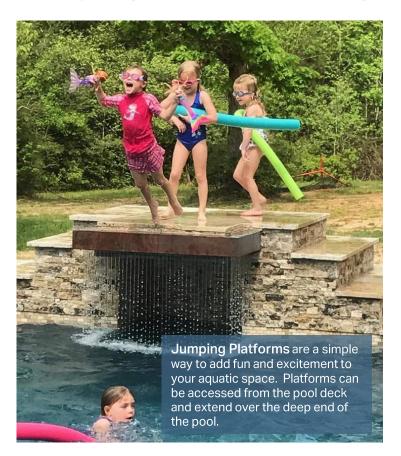

# **Jumping Platform Designs**

#### **DESCRIPTION**

3' W x 5' D x 18" H masonry base with extended 42" W x 6' D x 4" H jumping platform.

#### **Feature Options**

- Add Lighting
- Add Sheer Wave