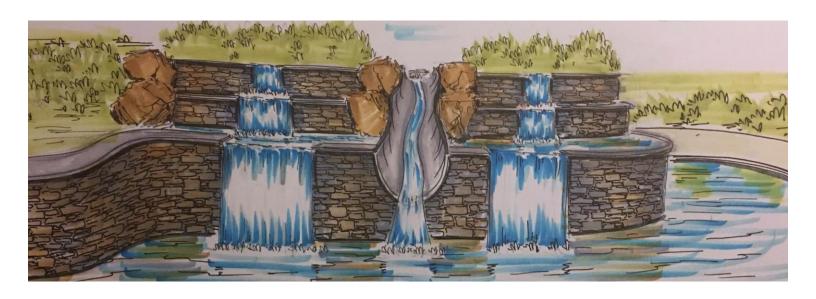

# **Cascading Waterfalls**

## Cascading Waterfall-Small

#### **DESCRIPTION**

6' W x 6'D x 4'H cascading boulder feature with 2 spillways.

- > Add Lighting
- Add Planter(s)

# **Cascading Designs**

## **Cascading Waterfall-Medium**

#### **DESCRIPTION**

 $10'W \times 8'D \times 5'H$  cascading boulder feature with 3 spillways.