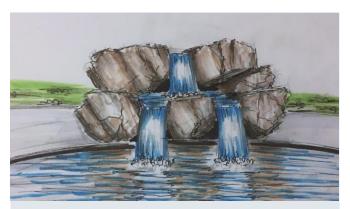

## **Cascading Waterfall-Large**

#### **DESCRIPTION**

15'W x 10'D x 6'H cascading boulder feature with 3 spillways.

- Add Lighting
- Add Fire Feature(s)
- Add Planter(s)