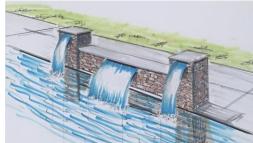

#### **DESCRIPTION**

10' W x 2' D overall with 6' W x 2' H middle bench and 2' W x 3' H pillar ends masonry structure with two 12" and one 36" ColorFalls Spillway.

#### **Feature Options**

- Spillway upgrade to Color Changing Falls or 316 SS Formal Spillway
- > Add Fire Bowl to pillar ends

Atlantic Water Gardens
ColorFalls Spillway produces
a concealed sheer of lighted
water to enhance your aquatic
space. ColorFalls can be
installed into any vertical
masonry water feature and is
available in four colors.