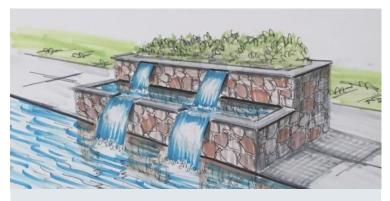

## **Contour Waterfall-Large**

#### **DESCRIPTION**

12'W x 5'D x 6'H contoured boulder feature with 3 spillways.

- Add Spillway(s)
- Add Planter(s)
- Add Lighting
- Add Fire Feature(s)