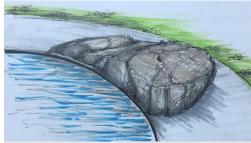

# **Jumping Boulders**

#### **DESCRIPTION**

8' W x 4' D x 30'' H jumping boulder feature with three slab rocks and a 8'' cantilever over the pool edge.

#### **Feature Options**

- > Add Hidden Spillway
- > Add Lighting

## **Jumping Boulder-Large**

#### **DESCRIPTION**

10' W  $\times$  5' D  $\times$  3' H jumping boulder feature with two large slab rocks, built-in rock steps and a 12" cantilever over the pool edge.

- > Add Hidden Spillway
- Add Lighting