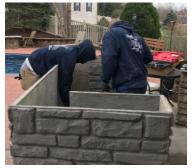

# **MASONRY CONSTRUCTION**

# Panel Masonry Technology™

ClifRock Panel Masonry Technology ™ is the smart alternative to block and traditional masonry applications when building your pool water feature. This technology combines the traditional appearance of stone with technologically-advanced 1″ to 1½″ thick panels, dramatically reducing weight in comparison to conventional masonry materials, such as stone and wall block. For either contemporary or rustic pool water feature designs, ClifRock Masonry Panel Technology is the ideal construction solution. In addition to reducing weight, the panel construction method can be built over most surfaces without the need for any frame or footing and provides an open cavity for running plumbing.