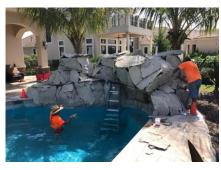

# **BOULDER CONSTRUCTION**

## Engineered Boulder Panels™

ClifRock Engineered Boulder Panels™ are the practical way to get the exact look and feel without the weight, cost and instability of real boulders. Boulder and lagoon style pool water features can be a challenge to build on existing pool structures with natural stone boulders often weighing twotons each. Our precast ½"-1" thick engineered boulder panels can be crafted on-site into massive monolithic boulder mountains or even simple 3 boulder waterfalls without the need for heavy machinery or extensive footings. Aesthetically, the panel-built rock formations mirror the look and feel of their natural counterparts as the panels are direct imprints from real stone ledges and rock cliffs found around the country. In addition, they are designed to be just as strong and resistant to the elements as real boulders – the panel material will not break down under environmental stresses, UV rays, pool chemicals or salt, and can withstand heavy weight loads, ground movement and blunt impacts.

## Material Technology

ClifRock panels are precast utilizing a micro-fiber reinforced composite concrete. This material is not only 4x stronger than wet cast concrete, it also has the ability to bend without failing and is self-bonding.