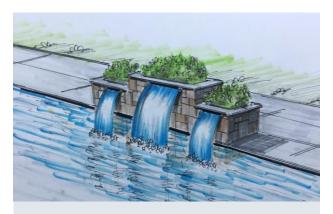

## **Pillar Planter-Medium**

#### **DESCRIPTION**

8' W x 2' D overall with 4' W x 36'' H middle planter box and 2' W x 42'' H pillar ends masonry structure with a 36'' ColorFalls Spillway.

#### **Feature Options**

- Spillway upgrade to Color Changing Falls or 316 SS Formal Spillway
- > Add Fire Bowl to pillar ends