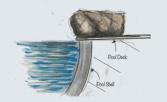

## **Jumping Boulder-Small**

#### **DESCRIPTION**

6' W x 3'D x 18''H jumping boulder with two boulder steps and a 6'' cantilever over the pool edge.

- Add Hidden Spillway
- > Add Lighting