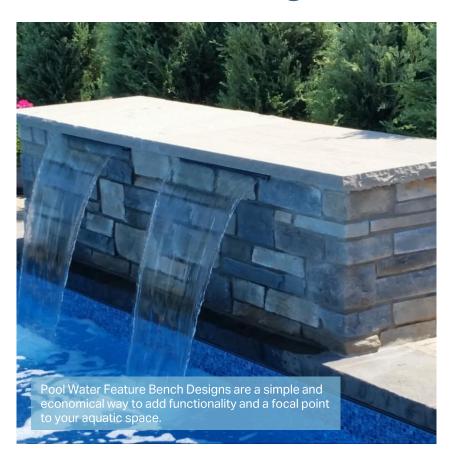

# Water Bench Designs

## **Water Bench-Small**

#### **DESCRIPTION**

6' W x 2"H x 2' D Masonry water bench structure with two 12" ColorFalls Spillways.

- Spillway upgrade to Color Changing Falls or 316 SS Formal Spillway
- > Add Planter Bowl