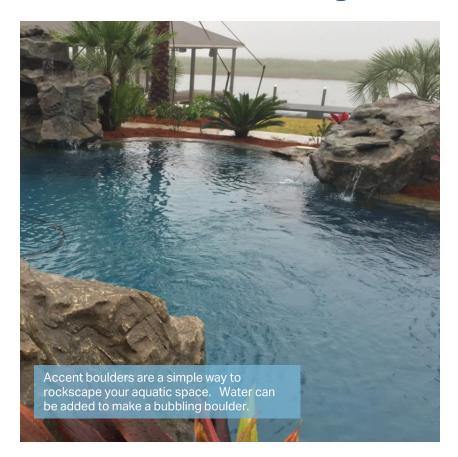

# **Accent Boulder Designs**

#### **DESCRIPTION**

4' W x 2'D x 18"H rounded, accent boulder feature.

- > Add Hidden Spillway
- Add Lighting

#### **Accent Boulder Coping**

For lagoon style pools, using smaller accent boulders for coping is a great way to tie in the other boulder features surrounding the pool. With the ClifRock Engineered boulder panel system you can create matching boulders & boulder style coping that are lightweight to protect the integrity of the pool structure.