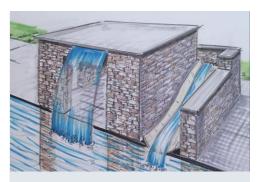

# **Water Bench-Large**

#### DESCRIPTION

10' W x 18"H x 30" D Masonry Pillar structure with a 5 Atlantic Wall Spouts.

#### **Feature Options**

- Select wall spout style
- Add Lighting

Atlantic Water Gardens Wall **Spouts** are an easy and elegant way to add the sight and sound of water to your pool. Ideal for smaller pool water features or as an accent to larger spillways. AWG Spouts come in oil rubbed bronze and two architectural designs.