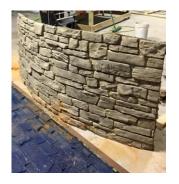

# **MASONRY CONSTRUCTION**

# Panel Masonry Technology™

ClifRock Panel Masonry Technology ™ is the smart alternative to block and traditional masonry applications when building your pool water feature. This technology combines the traditional appearance of stone with technologically-advanced 1″ to 1½″ thick panels, dramatically reducing weight in comparison to conventional masonry materials, such as stone and wall block. For either contemporary or rustic pool water feature designs, ClifRock Masonry Panel Technology is the ideal construction solution. In addition to reducing weight, the panel construction method can be built over most surfaces without the need for any frame or footing and provides an open cavity for running plumbing.