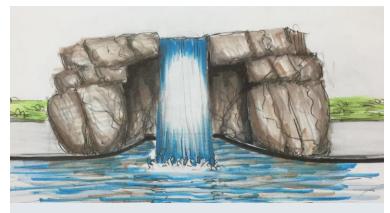

# **BOULDER WATERFALL DESIGNS**

## **Contour Waterfalls**

### **Contoured Waterfall-Small**

#### **DESCRIPTION**

 $6' \text{ W} \times 3' \text{D} \times 3' \text{H}$  contoured boulder feature with one spillway.

- Add Spillway(s)
- > Add Lighting