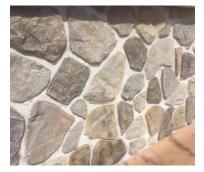

# **MASONRY CONSTRUCTION**

# Panel Masonry Technology™

ClifRock Panel Masonry Technology ™ is the smart alternative to block and traditional masonry applications when building your pool water feature. This technology combines the traditional appearance of stone with technologically-advanced 1″ to 1½″ thick panels, dramatically reducing weight in comparison to conventional masonry materials, such as stone and wall block. For either contemporary or rustic pool water feature designs, ClifRock Masonry Panel Technology is the ideal construction solution. In addition to reducing weight, the panel construction method can be built over most surfaces without the need for any frame or footing and provides an open cavity for running plumbing.

#### **ClifRock Panel Profiles**