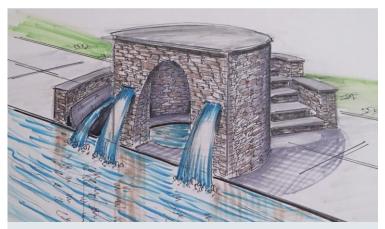

## **Low Arch Design**

#### **DESCRIPTION**

10' W x 42" D x 5' H overall with 2' W side walls and 6' wide middle opening with a Sheer Wave Spillway.

#### **Feature Options**

- > Add Lighting
- Sheer Rain Spillway
- Add Fire Bowl