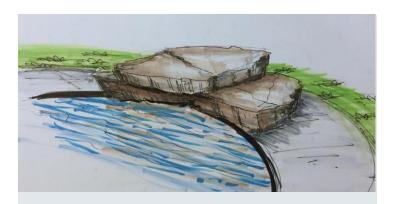

# **Jumping Boulders**

#### **DESCRIPTION**

8' W x 4' D x 30'' H jumping boulder feature with three slab rocks and a 8'' cantilever over the pool edge.

#### **Feature Options**

- > Add Hidden Spillway
- > Add Lighting

## **Jumping Boulder-Large**

#### **DESCRIPTION**

10' W  $\times$  5' D  $\times$  3' H jumping boulder feature with two large slab rocks, built-in rock steps and a 12" cantilever over the pool edge.

- > Add Hidden Spillway
- Add Lighting