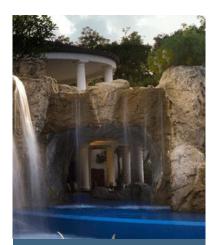

# **Grotto Designs**

## **Grotto-Small**

#### **DESCRIPTION**

10' W x 5' D x 5'H overall with 2' W side walls and 5' middle opening and a 36" Sheer Storm Spillway.