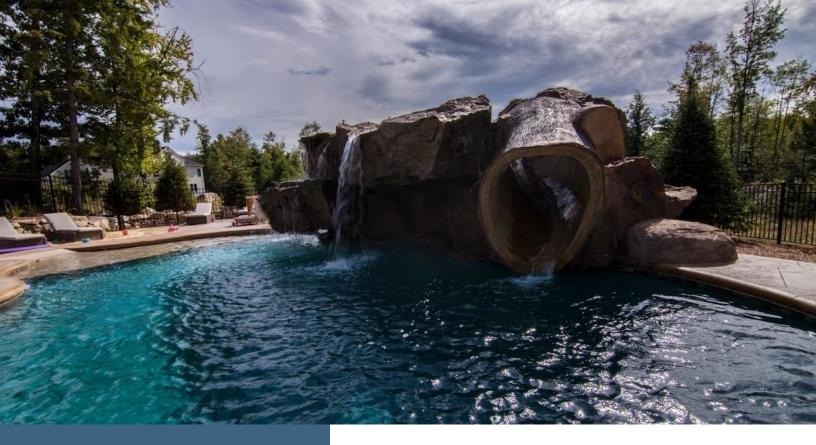

# **ARCHWAY & GROTTO DESIGNS**

# Grotto Slide-Medium

#### **DESCRIPTION**

10' W x 5' D x 5'H overall with 2' W side walls and 5' middle opening and a 36" Sheer Wave spillway and a 12' Honu Slide.

- Add Lighting
- Bench seating