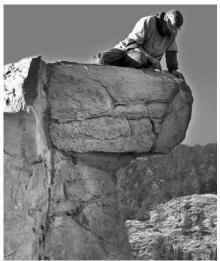

# **Jumping Boulders**

## **Jumping Boulder-Small**

#### **DESCRIPTION**

6' W x 3'D x 18''H jumping boulder with two boulder steps and a 6'' cantilever over the pool edge.

- Add Hidden Spillway
- > Add Lighting