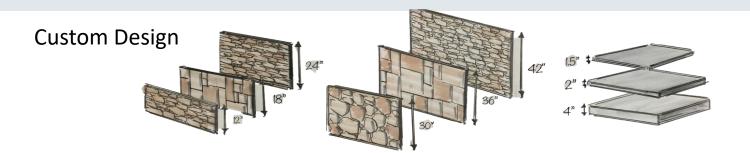

# Panel Masonry Technology™

ClifRock Panel Masonry Technology ™ is the smart alternative to block and traditional masonry applications when building your pool water feature. This technology combines the traditional appearance of stone with technologically-advanced 1″ to 1½″ thick panels, dramatically reducing weight in comparison to conventional masonry materials, such as stone and wall block. For either contemporary or rustic pool water feature designs, ClifRock Masonry Panel Technology is the ideal construction solution. In addition to reducing weight, the panel construction method can be built over most surfaces without the need for any frame or footing and provides an open cavity for running plumbing.

#### **ClifRock Panel Profiles**