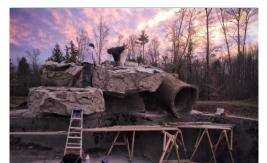

# **BOULDER CONSTRUCTION**

## Engineered Boulder Panels™

ClifRock Engineered Boulder Panels™ are the practical way to get the exact look and feel without the weight, cost and instability of real boulders. Boulder and lagoon style pool water features can be a challenge to build on existing pool structures with natural stone boulders often weighing twotons each. Our precast ½"-1" thick engineered boulder panels can be crafted on-site into massive monolithic boulder mountains or even simple 3 boulder waterfalls without the need for heavy machinery or extensive footings. Aesthetically, the panel-built rock formations mirror the look and feel of their natural counterparts as the panels are direct imprints from real stone ledges and rock cliffs found around the country. In addition, they are designed to be just as strong and resistant to the elements as real boulders – the panel material will not break down under environmental stresses, UV rays, pool chemicals or salt, and can withstand heavy weight loads, ground movement and blunt impacts.

## Material Technology

ClifRock panels are precast utilizing a micro-fiber reinforced composite concrete. This material is not only 4x stronger than wet cast concrete, it also has the ability to bend without failing and is self-bonding.