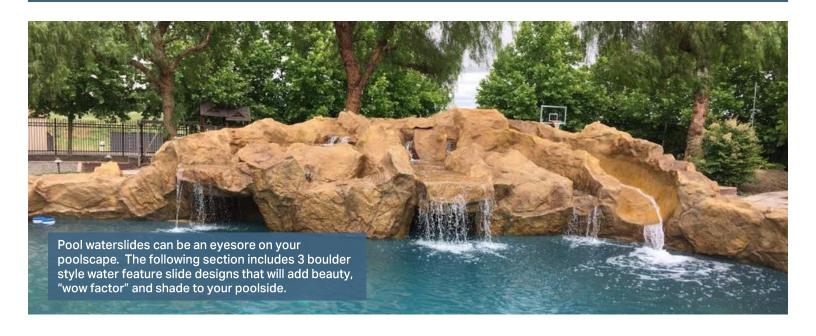

# MASONRY WATERSLIDE DESIGNS

### **ClifRock and American Aqua Works**

ClifRocks Panel Masonry and Engineered Boulder panel systems provide the ultimate in flexibility to design water features around pool slides. In collaboration with the designers at American Aqua Works we have specified three slides that will fit in most aquatic spaces and be as thrilling as they will be safe for riders of all ages. The Honu and Huli slide options offer approximately 12' to 17' of pure aquatic fun.