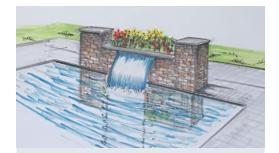

# **Planter Designs**

## **Step Planter-Small**

#### DESCRIPTION

6' W x 30''D overall with 3' W x 30'' H raised center and two 18'' W x 18'' H step down side Masonry water wall structure with two 12'' and one 24'' 316 Stainless Steel Formal Spillways.