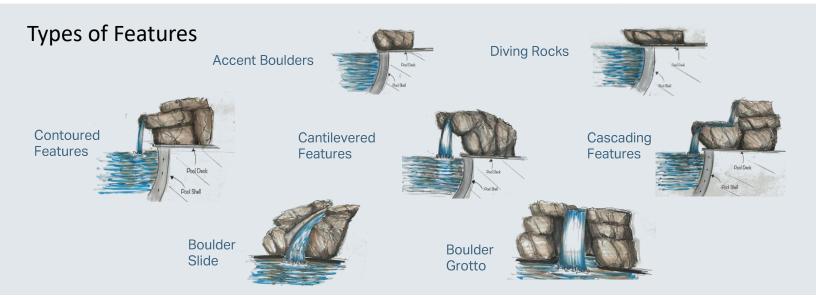

#### **Design Guidelines**

- The free-formed nature of boulder features effectively complement contoured pools
- · Range of options on boulder designs
- If masonry style is desired, structure should mirror the contours of the pool

BOULDER
DESIGNS
Lagoon and
rockscape designs
Pg. 35 – 49

# **BOULDER FEATURES**

# **Boulder Styles**

Rounded Rectangular

Triangular

Slab

Pillar