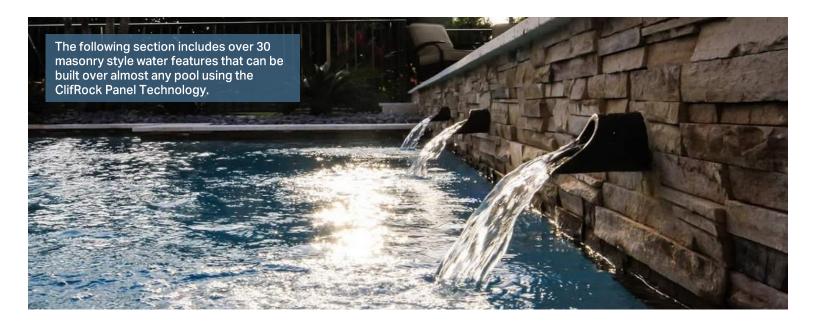

# Panel Masonry Technology™

ClifRock Panel Masonry Technology ™ is the smart alternative to block and traditional masonry applications when building your pool water feature. This technology combines the traditional appearance of stone with technologically-advanced 1″ to 1½″ thick panels, dramatically reducing weight in comparison to conventional masonry materials, such as stone and wall block. For either contemporary or rustic pool water feature designs, ClifRock Masonry Panel Technology is the ideal construction solution. In addition to reducing weight, the panel construction method can be built over most surfaces without the need for any frame or footing and provides an open cavity for running plumbing.

## Water Control

ColorFalls Spillway

316 Stainless Steel Formal Spillway

Copper Wall Spouts

Sheer Rain / Storm

**Sheer Wave** 

#### **DESCRIPTION**

2' W x 2' D x 3' H Masonry Pillar structure with a 12" ColorFalls Spillway.

#### **DESCRIPTION**

3' W x 3' D x 2' H Masonry Pillar structure with a 12" ColorFalls Spillway.

- 12" Spillway upgrade to Color Changing Falls or 316 SS Formal Spillway
- > Add Fire, Water or Planter Bowl