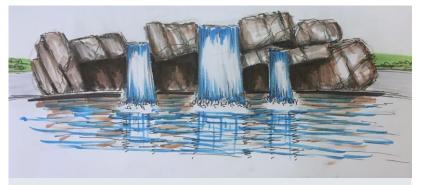

## **Contour Waterfall-Large**

#### **DESCRIPTION**

12'W x 5'D x 6'H contoured boulder feature with 3 spillways.

- Add Spillway(s)
- Add Planter(s)
- Add Lighting
- Add Fire Feature(s)