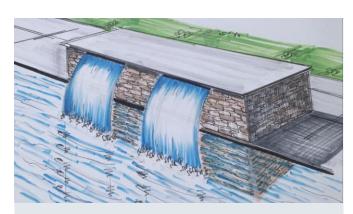

## Pillar Bench-Large

#### **DESCRIPTION**

10' W x 2' D overall with 6' W x 2' H middle bench and 2' W x 3' H pillar ends masonry structure with two 12" and one 36" ColorFalls Spillway.

#### **Feature Options**

- Spillway upgrade to Color Changing Falls or 316 SS Formal Spillway
- > Add Fire Bowl to pillar ends

Atlantic Water Gardens
ColorFalls Spillway produces
a concealed sheer of lighted
water to enhance your aquatic
space. ColorFalls can be
installed into any vertical
masonry water feature and is
available in four colors.