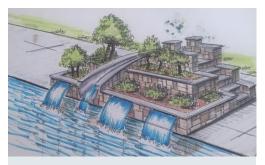

#### **CONTOURED POOLS**

#### **Design Guidelines**

- The free-formed nature of boulder features effectively complement contoured pools
- · Range of options on boulder designs
- If masonry style is desired, structure should mirror the contours of the pool

BOULDER
DESIGNS
Lagoon and
rockscape designs
Pg. 35 – 49