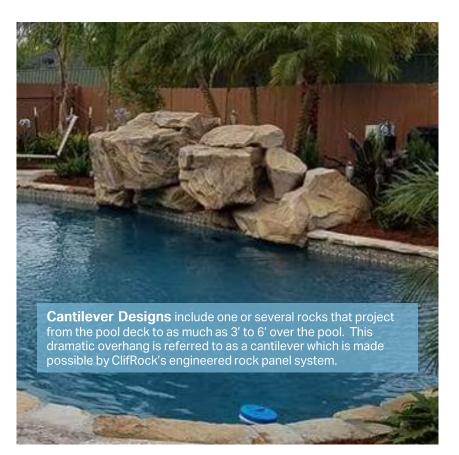

## **Cantilever Waterfalls**

### **Cantilever Waterfall-Small**

#### **DESCRIPTION**

6' W x 3'D x 3'H and a 2' overhang over pool's edge and one spillway.

- Add Spillway(s)
- > Add Lighting

# Cantilever Designs

## **Cantilever Waterfall-Medium**

#### **DESCRIPTION**

10'W x 4'D x 4'H cantilever boulder feature with 3' overhang over pool's edge and one spillway.

#### **Feature Options**

- Add Lighting
- Add Spillway(s)
- Add Planter(s)

### **Cantilever Waterfall-Large**

#### **DESCRIPTION**

 $15'W \times 6'D \times 6'H$  cantilever boulder feature with a 4' overhang over pool's edge and 3 spillways.

- Add Lighting
- Add Spillway(s)
- Add Planter(s)
- > Add Fire Feature(s)