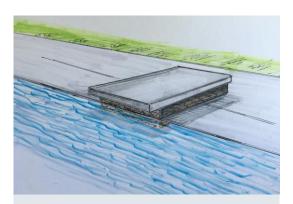

## **Water Pillars-Small**

#### **DESCRIPTION**

2' W x 2' D x 3' H Masonry Pillar structure with a 12" ColorFalls Spillway.

#### **DESCRIPTION**

3' W x 3' D x 2' H Masonry Pillar structure with a 12" ColorFalls Spillway.

- 12" Spillway upgrade to Color Changing Falls or 316 SS Formal Spillway
- > Add Fire, Water or Planter Bowl