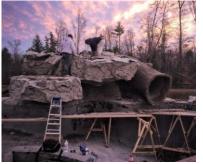

## Engineered Boulder Panels™

ClifRock Engineered Boulder Panels™ are the practical way to get the exact look and feel without the weight, cost and instability of real boulders. Boulder and lagoon style pool water features can be a challenge to build on existing pool structures with natural stone boulders often weighing twotons each. Our precast ½"-1" thick engineered boulder panels can be crafted on-site into massive monolithic boulder mountains or even simple 3 boulder waterfalls without the need for heavy machinery or extensive footings. Aesthetically, the panel-built rock formations mirror the look and feel of their natural counterparts as the panels are direct imprints from real stone ledges and rock cliffs found around the country. In addition, they are designed to be just as strong and resistant to the elements as real boulders – the panel material will not break down under environmental stresses, UV rays, pool chemicals or salt, and can withstand heavy weight loads, ground movement and blunt impacts.