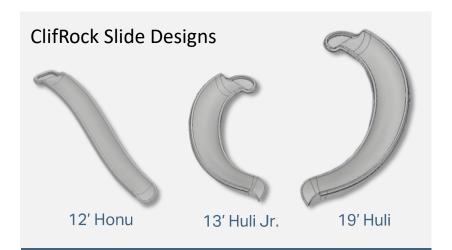

# Slide Designs

### **ClifRock and American Aqua Works**

ClifRocks Panel Masonry and Engineered Boulder panel systems provide the ultimate in flexibility to design water features around pool slides. In collaboration with the designers at American Aqua Works we have specified three slides that will fit in most aquatic spaces and be as thrilling as they will be safe for riders of all ages. The Honu and Huli slide options offer approximately 12' to 17' of pure aquatic fun.

## **Jumping Platform Slide**

#### **DESCRIPTION**

Approximate dimensions: 15' W x 7' H x 10' D with 7' W x 4' D Jumping platform with a 24" 316 Stainless Steel Formal Spillway and a 13' Huli Slide.

- Extended diving platform
- Lighting
- Safety railing

## Pillar Slide

#### **DESCRIPTION**

Approximate dimensions: 6-7' W x 6' H x 16' D with two Fire Bowl Spillways and a 12' Honu Slide.

# **Raise Planter Slide**

#### DESCRIPTION

Approximate dimensions: 18' W x 7' H x 12'+ D with multi-level planter boxes and two 36" and one 24" 316 Stainless Steel Formal Spillways and a 13' Huli Slide

American Aqua Works also designs and builds custom sectional pool slides. These slides can be designed around almost any landscape or pool feature and come in any color, length or twists and turns you desire.