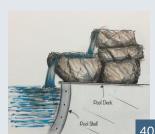

#### **DESCRIPTION**

 $10'W \times 8'D \times 5'H$  cascading boulder feature with 3 spillways.

#### **Feature Options**

- > Add Lighting
- Add Fire Feature(s)
- Add Planter (s)