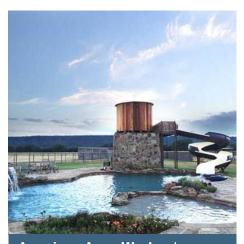

# MASONRY WATERSLIDE DESIGNS

# Slide Designs

### **ClifRock and American Aqua Works**

ClifRocks Panel Masonry and Engineered Boulder panel systems provide the ultimate in flexibility to design water features around pool slides. In collaboration with the designers at American Aqua Works we have specified three slides that will fit in most aquatic spaces and be as thrilling as they will be safe for riders of all ages. The Honu and Huli slide options offer approximately 12' to 17' of pure aquatic fun.