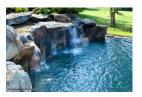

# **BOULDER CONSTRUCTION**

## Engineered Boulder Panels™

ClifRock Engineered Boulder Panels™ are the practical way to get the exact look and feel without the weight, cost and instability of real boulders. Boulder and lagoon style pool water features can be a challenge to build on existing pool structures with natural stone boulders often weighing twotons each. Our precast ½"-1" thick engineered boulder panels can be crafted on-site into massive monolithic boulder mountains or even simple 3 boulder waterfalls without the need for heavy machinery or extensive footings. Aesthetically, the panel-built rock formations mirror the look and feel of their natural counterparts as the panels are direct imprints from real stone ledges and rock cliffs found around the country. In addition, they are designed to be just as strong and resistant to the elements as real boulders – the panel material will not break down under environmental stresses, UV rays, pool chemicals or salt, and can withstand heavy weight loads, ground movement and blunt impacts.

# **BOULDER FEATURES**