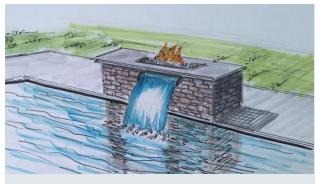

## Fire Elements

Tempe

Messa

Sedona

Linear Burner

Rectangular Burner

# Hearth Product Controls (HPC) Copper Bowl Series is available in fire & water or fire-only. Both are fitted with certified fire pit inserts and are available with an oil rubbed hammered or smooth finish. These bowls offer a dynamic visual experience and help create an impressive aquatic experience.