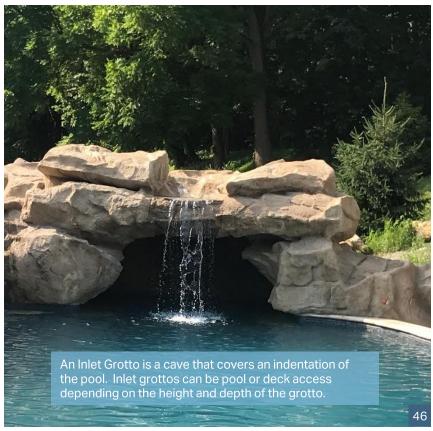

### **Inlet Grotto-Small**

#### **DESCRIPTION**

 $10'W \times 6'D \times 5'H$  boulder grotto feature with one main spillway.

- Add Spillway(s)
- Add Lighting
- Add Fire Feature(s)
- Add Planter(s)

### **Inlet Grotto-Medium**

#### DESCRIPTION

 $10'W \times 8'D \times 6'H$  boulder grotto feature with one main spillway.

- Add Spillway(s)
- Add Lighting
- Add Fire Feature(s)
- Add Planter(s)

## **Inlet Grotto-Large**

#### **DESCRIPTION**

 $15'W \times 15'D \times 8'H$  boulder grotto feature with one main spillway.

- Add Spillway(s)
- Add Lighting
- Add Fire Feature(s)
- Add Planter(s)