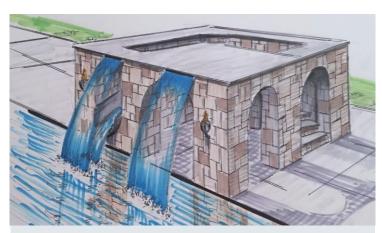

# **High Arch Design**

#### **DESCRIPTION**

8' W x 2' D x 8'H overall with 2' W x 2' D pillars and 5' middle opening and a 4' Sheer Storm Spillway.

- Add Lighting
- > Planter bowls