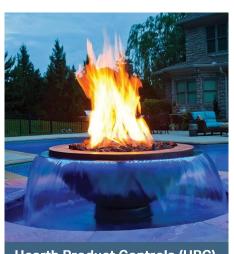

Hearth Product
Controls Company
(HPC) is a US-based
leading manufacturer
of outdoor fire and
water features. HPC
has built their
reputation on safety,
technology, and are a
leader in gas fire pit
innovation, offering a
comprehensive line of
copper fire and water
features.

# Hearth Product Controls (HPC) Copper Bowl Series is available in fire & water or fire-only. Both are fitted with certified fire pit inserts and are available with an oil rubbed hammered or smooth finish. These bowls offer a dynamic visual experience and help create an impressive aquatic experience.