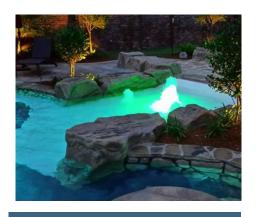

# BOULDER FEATURE DESIGNS

# **Accent Boulder Designs**

#### **DESCRIPTION**

4' W x 2'D x 18"H rounded, accent boulder feature.

- > Add Hidden Spillway
- Add Lighting