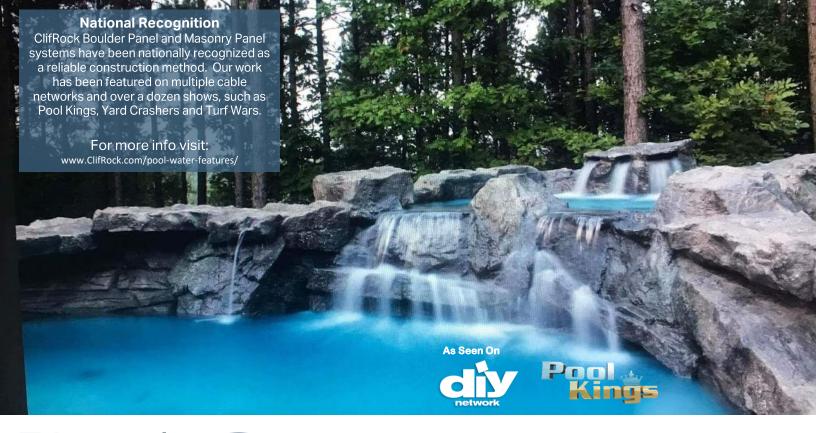

## Engineered Boulder Panels™

ClifRock Engineered Boulder Panels™ are the practical way to get the exact look and feel without the weight, cost and instability of real boulders. Boulder and lagoon style pool water features can be a challenge to build on existing pool structures with natural stone boulders often weighing twotons each. Our precast ½"-1" thick engineered boulder panels can be crafted on-site into massive monolithic boulder mountains or even simple 3 boulder waterfalls without the need for heavy machinery or extensive footings. Aesthetically, the panel-built rock formations mirror the look and feel of their natural counterparts as the panels are direct imprints from real stone ledges and rock cliffs found around the country. In addition, they are designed to be just as strong and resistant to the elements as real boulders – the panel material will not break down under environmental stresses, UV rays, pool chemicals or salt, and can withstand heavy weight loads, ground movement and blunt impacts.

### **ClifRock and American Aqua Works**

ClifRocks Panel Masonry and Engineered Boulder panel systems provide the ultimate in flexibility to design water features around pool slides. In collaboration with the designers at American Aqua Works we have specified three slides that will fit in most aquatic spaces and be as thrilling as they will be safe for riders of all ages. The Honu and Huli slide options offer approximately 12' to 17' of pure aquatic fun.