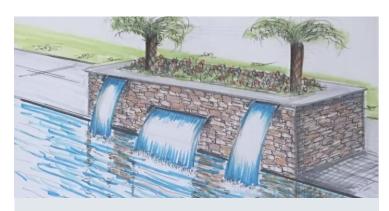

## **Pillar Planter-Medium**

#### **DESCRIPTION**

8' W x 2' D overall with 4' W x 36'' H middle planter box and 2' W x 42'' H pillar ends masonry structure with a 36'' ColorFalls Spillway.

#### **Feature Options**

- Spillway upgrade to Color Changing Falls or 316 SS Formal Spillway
- > Add Fire Bowl to pillar ends