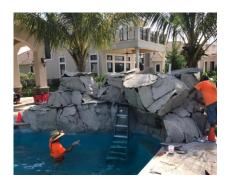

## Engineered Boulder Panels™

ClifRock Engineered Boulder Panels™ are the practical way to get the exact look and feel without the weight, cost and instability of real boulders. Boulder and lagoon style pool water features can be a challenge to build on existing pool structures with natural stone boulders often weighing twotons each. Our precast ½"-1" thick engineered boulder panels can be crafted on-site into massive monolithic boulder mountains or even simple 3 boulder waterfalls without the need for heavy machinery or extensive footings. Aesthetically, the panel-built rock formations mirror the look and feel of their natural counterparts as the panels are direct imprints from real stone ledges and rock cliffs found around the country. In addition, they are designed to be just as strong and resistant to the elements as real boulders – the panel material will not break down under environmental stresses, UV rays, pool chemicals or salt, and can withstand heavy weight loads, ground movement and blunt impacts.

# **BOULDER FEATURES**