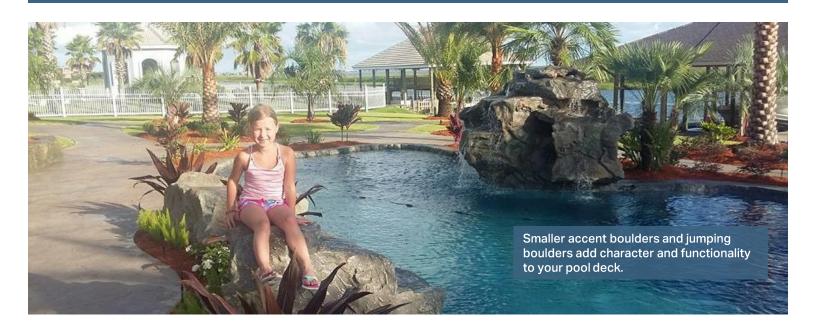

# **Accent Boulder Designs**

#### **DESCRIPTION**

4' W x 2'D x 18"H rounded, accent boulder feature.

- > Add Hidden Spillway
- Add Lighting

#### **Accent Boulder Coping**

For lagoon style pools, using smaller accent boulders for coping is a great way to tie in the other boulder features surrounding the pool. With the ClifRock Engineered boulder panel system you can create matching boulders & boulder style coping that are lightweight to protect the integrity of the pool structure.