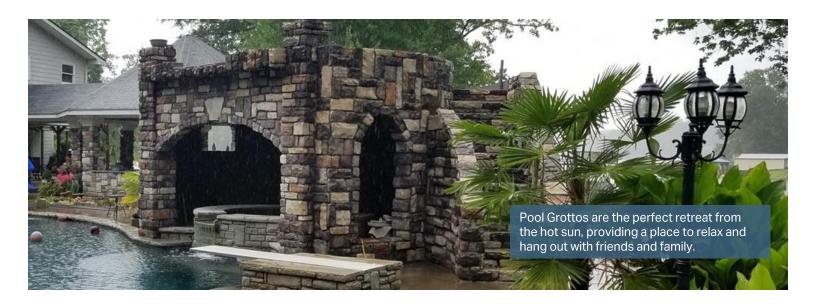

# **Grotto Designs**

## **Grotto-Small**

#### **DESCRIPTION**

10' W x 5' D x 5'H overall with 2' W side walls and 5' middle opening and a 36" Sheer Storm Spillway.

# **Grotto-Medium**

#### **DESCRIPTION**

10' W x 8' H x 10' D pool access Grotto with one 36" Sheer Rain and two 24" Sheer Wave Spillways.