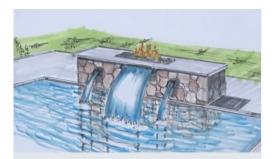

## Fire Bowl Pillar-Large+

#### **DESCRIPTION**

10' W x 30" D x 42" H overall with two 30" W x 30" D x 42" H pillar sections and a 5' W x 30" H bench spillways section and a 36" 316 Stainless Steel Spillway with two HPC fire-water bowls.

Feature Options

➤ Add Lighting