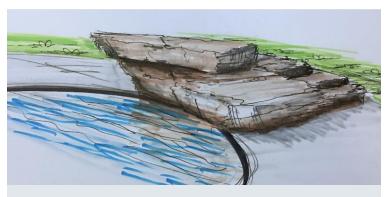

## **Jumping Boulder-Large**

#### **DESCRIPTION**

10' W  $\times$  5' D  $\times$  3' H jumping boulder feature with two large slab rocks, built-in rock steps and a 12" cantilever over the pool edge.

- > Add Hidden Spillway
- Add Lighting