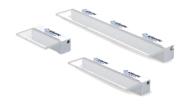

## Water Control

ColorFalls Spillway

316 Stainless Steel Formal Spillway

Copper Wall Spouts

Sheer Rain / Storm

**Sheer Wave** 

#### **Feature Options**

- Spillway upgrade to Color Changing Falls or 316 SS Formal Spillway
- > Add Fire Bowl to pillar ends

Atlantic Water Gardens
ColorFalls Spillway produces
a concealed sheer of lighted
water to enhance your aquatic
space. ColorFalls can be
installed into any vertical
masonry water feature and is
available in four colors.