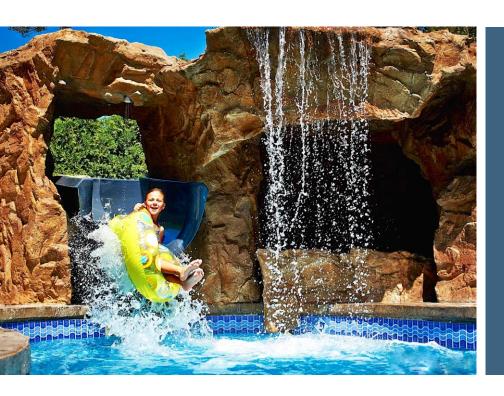

# MASONRY WATERSLIDE DESIGNS

### **ClifRock and American Aqua Works**

ClifRocks Panel Masonry and Engineered Boulder panel systems provide the ultimate in flexibility to design water features around pool slides. In collaboration with the designers at American Aqua Works we have specified three slides that will fit in most aquatic spaces and be as thrilling as they will be safe for riders of all ages. The Honu and Huli slide options offer approximately 12' to 17' of pure aquatic fun.