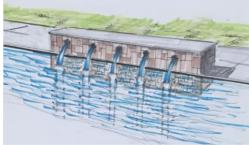

# Water Bench Designs

## **Water Bench-Small**

#### **DESCRIPTION**

6' W x 2"H x 2' D Masonry water bench structure with two 12" ColorFalls Spillways.

- Spillway upgrade to Color Changing Falls or 316 SS Formal Spillway
- > Add Planter Bowl