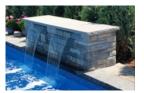

# **MASONRY CONSTRUCTION**

# Panel Masonry Technology™

ClifRock Panel Masonry Technology ™ is the smart alternative to block and traditional masonry applications when building your pool water feature. This technology combines the traditional appearance of stone with technologically-advanced 1″ to 1½″ thick panels, dramatically reducing weight in comparison to conventional masonry materials, such as stone and wall block. For either contemporary or rustic pool water feature designs, ClifRock Masonry Panel Technology is the ideal construction solution. In addition to reducing weight, the panel construction method can be built over most surfaces without the need for any frame or footing and provides an open cavity for running plumbing.

#### **ClifRock Panel Profiles**