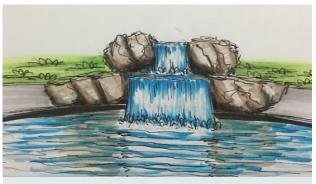

## Cascading Waterfall-Small

#### **DESCRIPTION**

6' W x 6'D x 4'H cascading boulder feature with 2 spillways.

- > Add Lighting
- Add Planter(s)