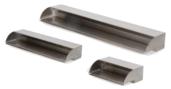

## Water Control

ColorFalls Spillway

316 Stainless Steel Formal Spillway

Copper Wall Spouts

Sheer Rain / Storm

**Sheer Wave** 

#### **Feature Options**

- Spillway upgrade to Color Changing Falls or 316 SS Formal Spillway
- > Add Fire Bowl to pillar ends

Atlantic Water Gardens
ColorFalls Spillway produces
a concealed sheer of lighted
water to enhance your aquatic
space. ColorFalls can be
installed into any vertical
masonry water feature and is
available in four colors.