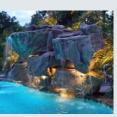

## **Cascading Waterfall-Large**

#### **DESCRIPTION**

15'W x 10'D x 6'H cascading boulder feature with 3 spillways.

- Add Lighting
- Add Fire Feature(s)
- Add Planter(s)