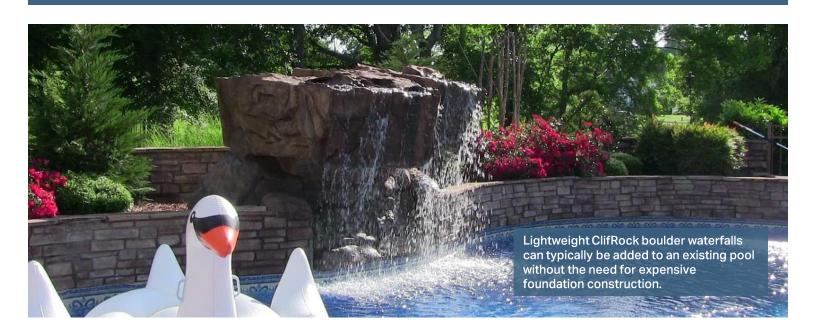

## Engineered Boulder Panels™

ClifRock Engineered Boulder Panels™ are the practical way to get the exact look and feel without the weight, cost and instability of real boulders. Boulder and lagoon style pool water features can be a challenge to build on existing pool structures with natural stone boulders often weighing twotons each. Our precast ½"-1" thick engineered boulder panels can be crafted on-site into massive monolithic boulder mountains or even simple 3 boulder waterfalls without the need for heavy machinery or extensive footings. Aesthetically, the panel-built rock formations mirror the look and feel of their natural counterparts as the panels are direct imprints from real stone ledges and rock cliffs found around the country. In addition, they are designed to be just as strong and resistant to the elements as real boulders – the panel material will not break down under environmental stresses, UV rays, pool chemicals or salt, and can withstand heavy weight loads, ground movement and blunt impacts.

#### **Accent Boulder Coping**

For lagoon style pools, using smaller accent boulders for coping is a great way to tie in the other boulder features surrounding the pool. With the ClifRock Engineered boulder panel system you can create matching boulders & boulder style coping that are lightweight to protect the integrity of the pool structure.