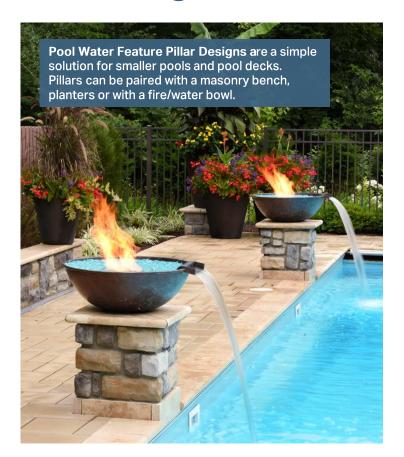

# MASONRY FEATURE DESIGNS

# Pillar Designs

## **Water Pillars-Small**

#### **DESCRIPTION**

2' W x 2' D x 3' H Masonry Pillar structure with a 12" ColorFalls Spillway.