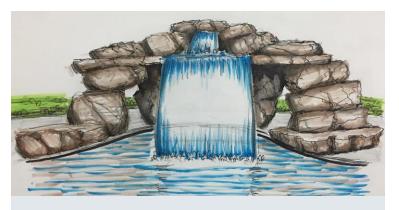

# MASONRY FEATURE DESIGNS

# Pillar Designs

## **Water Pillars-Small**

#### **DESCRIPTION**

2' W x 2' D x 3' H Masonry Pillar structure with a 12" ColorFalls Spillway.