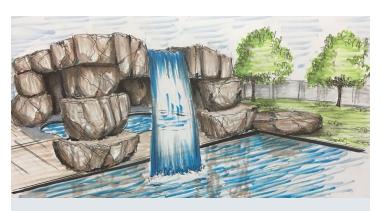

# BOULDER FEATURE DESIGNS

# **Accent Boulder Designs**

#### **DESCRIPTION**

4' W x 2'D x 18"H rounded, accent boulder feature.

- > Add Hidden Spillway
- Add Lighting