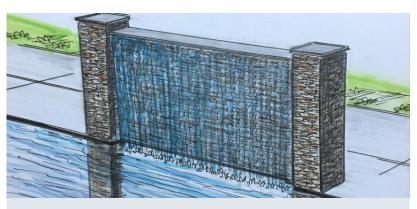

## Water Bench-Large+

#### **DESCRIPTION**

10' W x 2' H x 42" D masonry structure with two 36" 316 Stainless Steel Formal Spillway.

#### **Feature Options**

- Spillway upgrade to Color Changing Falls
- Add Fire or Planter Bowl