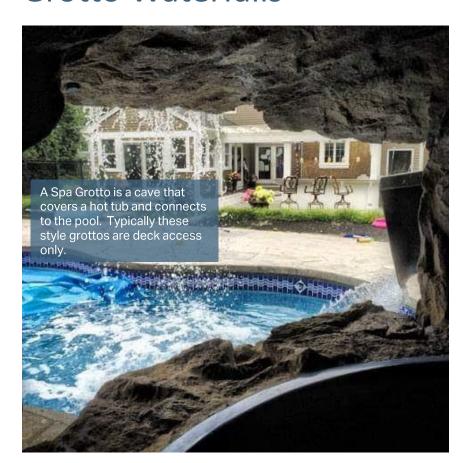

## Spa Grotto-Small

#### **DESCRIPTION**

 $10'W \times 10'D \times 8'H$  boulder grotto feature with one main spillway.

- Add Spillway(s)
- Add Lighting
- Add Fire Feature(s)
- Add Planter(s)

## Spa Grotto-Medium

#### **DESCRIPTION**

 $15'W \times 15'D \times 8'H$  boulder grotto feature with one main spillway.

### **Spa Grotto-Large**

#### **DESCRIPTION**

 $20'W \times 20'D \times 10'H$  boulder grotto feature with one main spillway.