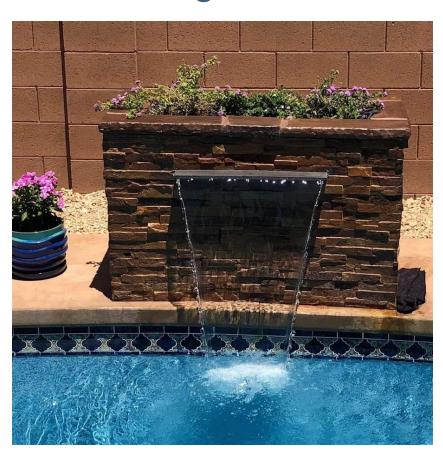

## Water Control

ColorFalls Spillway

316 Stainless Steel Formal Spillway

Copper Wall Spouts

Sheer Rain / Storm

**Sheer Wave** 

#### **Feature Options**

- Spillway upgrade to Color Changing Falls or 316 SS Formal Spillway
- > Add Fire Bowl to pillar ends

Atlantic Water Gardens
ColorFalls Spillway produces
a concealed sheer of lighted
water to enhance your aquatic
space. ColorFalls can be
installed into any vertical
masonry water feature and is
available in four colors.