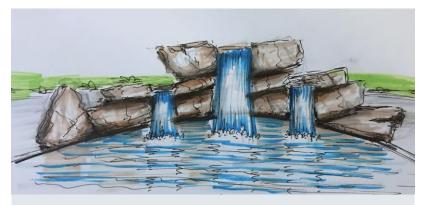

## **Contour Waterfall-Large**

#### **DESCRIPTION**

12'W x 5'D x 6'H contoured boulder feature with 3 spillways.

- Add Spillway(s)
- Add Planter(s)
- Add Lighting
- Add Fire Feature(s)