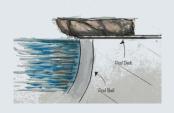

#### **DESCRIPTION**

6' W x 3'D x 18''H jumping boulder with two boulder steps and a 6'' cantilever over the pool edge.

- Add Hidden Spillway
- > Add Lighting