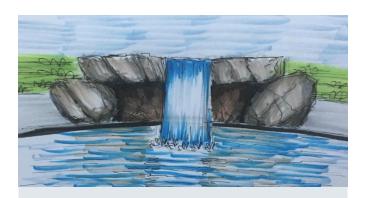

## **Contour Waterfall-Large**

#### **DESCRIPTION**

12'W x 5'D x 6'H contoured boulder feature with 3 spillways.

- Add Spillway(s)
- Add Planter(s)
- Add Lighting
- Add Fire Feature(s)