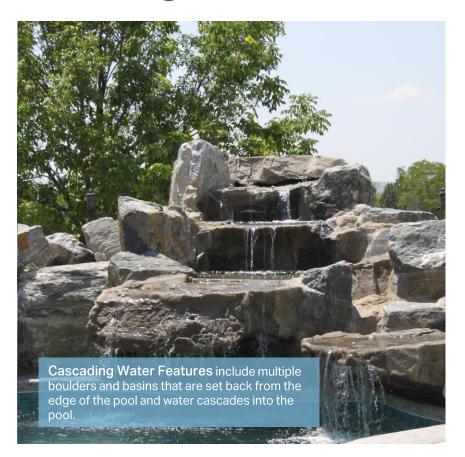

# **Cascading Waterfalls**

## Cascading Waterfall-Small

#### **DESCRIPTION**

6' W x 6'D x 4'H cascading boulder feature with 2 spillways.

- > Add Lighting
- Add Planter(s)

# **Cascading Designs**

## **Cascading Waterfall-Medium**

#### **DESCRIPTION**

 $10'W \times 8'D \times 5'H$  cascading boulder feature with 3 spillways.

#### **Feature Options**

- > Add Lighting
- Add Fire Feature(s)
- Add Planter (s)

## **Cascading Waterfall-Large**

#### **DESCRIPTION**

15'W x 10'D x 6'H cascading boulder feature with 3 spillways.

- Add Lighting
- Add Fire Feature(s)
- Add Planter(s)